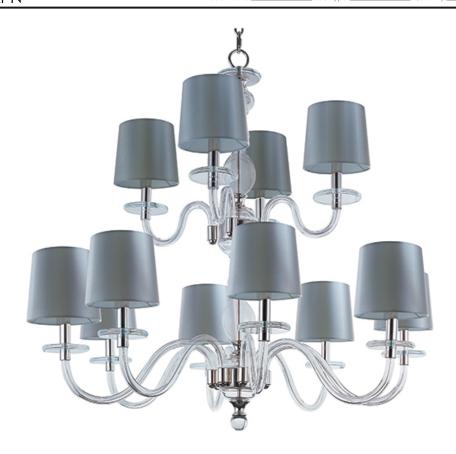

## PRODUCT DESCRIPTION

This collection features an updated approach to a classic design. An all blown glass body with Polished Nickel accents creates a light and airy feel. You have a choice of Clear, Frost or Cognac glass with coordinated shades, which are included.

## **MEASUREMENTS**

DIMENSION : 35." L x 35." W x 34." H

HANGING WEIGHT : 24.2 lb

#### LAMPING

INPUT VOLTAGE : 120V LUMENS : (0 Del.)

BULB : 12 x 40W (NOT INCLUDED), 480W Total

DIMMABLE : Dimmable