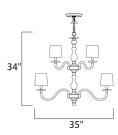

## **MEASUREMENTS**

DIMENSION : 35." L x 35." W x 34." H

HANGING WEIGHT : 24.2 lb