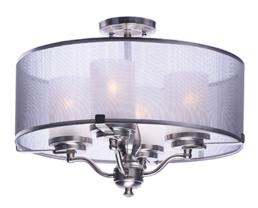

### PRODUCT DESCRIPTION

Drum shades constructed from two layers of sheer Organza fabric laminated to clear inner liner, allows light to shine out as well as down. White glass cylinder shades diffuse light and conceal the light source. Available in your choice of 2 finish combinations, Silver Sheer shade on Satin Nickel and Tan Sheer shade on Oil Rubbed Bronze.

#### **FINISHES OPTION**

Satin Nickel SN

Steel + Glass + Fabric