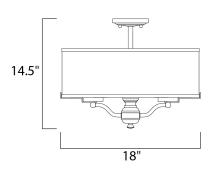

# **MEASUREMENTS**

DIMENSION : 18." L x 18." W x 14.5" H

MAX OAH : 14.5" OAH

CANOPY : 4.75" W x 1." H x 4.75" L

HANGING WEIGHT : 5.91 lb