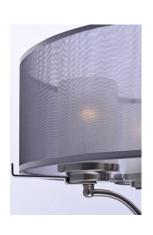

### PRODUCT DESCRIPTION

Drum shades constructed from two layers of sheer Organza fabric laminated to clear inner liner, allows light to shine out as well as down. White glass cylinder shades diffuse light and conceal the light source. Available in your choice of 2 finish combinations, Silver Sheer shade on Satin Nickel and Tan Sheer shade on Oil Rubbed Bronze.